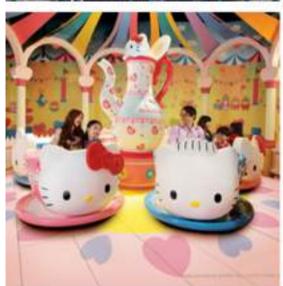

become less prominent in celebrating its own identity.





Not only did the move to Entrecampos mean the style of the park changed, the park focussed a lot more on the attractions.

The visual style changed towards a crowded fair with lots of a multitude of lights. Slowly the fair has lost it characteristic style, resulting in a close in 2003.



### ATTRACTIONS

#### **FEIRA POPULAR**

















The Feira Popular traditionally had a few key rides or attractions. These include:

- The Wall of Death: the man with the motorcycle riding on the walls
- The Ferris Wheel
- A flume ride
- A spinning and flying ride

- The Bumper cars
- A looping coaster
- Wave swinger
- The haunted house

# CONCEPT NOVA FEIRA POPULAR





### TARGET AUDIENCE

#### **FAMILY & THRILLSEEKERS**

FAMILY











#### THRILLSEEKERS









The fair would consist of attractions to entertain the masses. However, we could distinguish two major target groups: the Family and the Thrill seeker. The family would be attracted to the more gentle and friendly rides, situated in a more romantic and traditional environment.

The Thrill seeker however, is more interested in excitement, challenges, high speeds and adreneline rides. The thrill seeker demographic tends to coincide with the teenager audience.





The family area of the new Feira Popular will feature the style of the classic fair. All rides in this zone will be designed so they are linked, tying them together forming a cohesive area that is a comfortable place to stay. The decorations, the typography, the colours, the lights. Everything has to