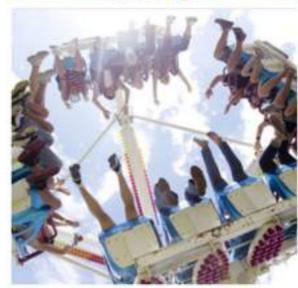

ebrating its own identity.





Not only did the move to Entrecampos mean the style of the park changed, the park focussed a lot more on the attractions.

The visual style changed towards a crowded fair with lots of a multitude of lights. Slowly the fair has lost it characteristic style, resulting in a close in 2003.



### ATTRACTIONS

#### **FEIRA POPULAR**

















The Feira Popular traditionally had a few key rides or attractions. These include:

- The Wall of Death: the man with the motorcycle riding on the walls
- The Ferris Wheel
- A flume ride
- A spinning and flying ride

- The Bumper cars
- A looping coaster
- Wave swinger
- The haunted house

# CONCEPT NOVA FEIRA POPULAR





### TARGET AUDIENCE

#### **FAMILY & THRILLSEEKERS**

FAMILY











#### THRILLSEEKERS









The fair would consist of attractions to entertain the masses. However, we could distinguish two major target groups: the Family and the Thrill seeker. The family would be attracted to the more gentle and friendly rides, situated in a more romantic and traditional environment.

The Thrill seeker however, is more interested in excitement, challenges, high speeds and adreneline rides. The thrill seeker demographic tends to coincide with the teenager audience.





The family area of the new Feira Popular will feature the style of the classic fair. All rides in this zone will be designed so they are linked, tying them together forming a cohesive area that is a comfortable place to stay. The decorations, the typography, the colours, the lights. Everything has to follow a design that would