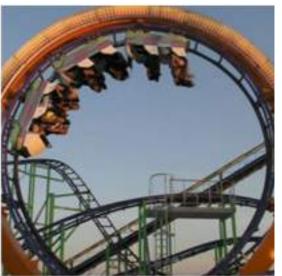

elebrating its own identity.





Not only did the move to Entrecampos mean the style of the park changed, the park focussed a lot more on the attractions.

The visual style changed towards a crowded fair with lots of a multitude of lights. Slowly the fair has lost it characteristic style, resulting in a close in 2003.



### ATTRACTIONS

#### **FEIRA POPULAR**

















The Feira Popular traditionally had a few key rides or attractions. These include:

- The Wall of Death: the man with the motorcycle riding on the walls
- The Ferris Wheel
- A flume ride
- A spinning and flying ride

- The Bumper cars
- A looping coaster
- Wave swinger
- The haunted house

# CONCEPT NOVA FEIRA POPULAR





### TARGET AUDIENCE

#### **FAMILY & THRILLSEEKERS**

FAMILY











#### THRILLSEEKERS









The fair would consist of attractions to entertain the masses. However, we could distinguish two major target groups: the Family and the Thrill seeker. The family would be attracted to the more gentle and friendly rides, situated in a more romantic and traditional environment.

The Thrill seeker however, is more interested in excitement, challenges, high speeds and adreneline rides. The thrill seeker demographic tends to coincide with the teenager audience.





The family area of the new Feira Popular will feature the style of the classic fair. All rides in this zone will be designed so they are linked, tying them together forming a cohesive area that is a comfortable place to stay. The decorations, the typography, the colours, the lights. Everything has to follow a design that woul