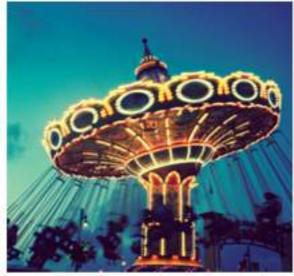

s become less prominent in celebrating its own identity.





Not only did the move to Entrecampos mean the style of the park changed, the park focussed a lot more on the attractions.

The visual style changed towards a crowded fair with lots of a multitude of lights. Slowly the fair has lost it characteristic style, resulting in a close in 2003.



### ATTRACTIONS

#### **FEIRA POPULAR**

















The Feira Popular traditionally had a few key rides or attractions. These include:

- The Wall of Death: the man with the motorcycle riding on the walls
- The Ferris Wheel
- A flume ride
- A spinning and flying ride

- The Bumper cars
- A looping coaster
- Wave swinger
- The haunted house

# CONCEPT NOVA FEIRA POPULAR





### TARGET AUDIENCE

#### **FAMILY & THRILLSEEKERS**

FAMILY











#### THRILLSEEKERS









The fair would consist of attractions to entertain the masses. However, we could distinguish two major target groups: the Family and the Thrill seeker. The family would be attracted to the more gentle and friendly rides, situated in a more romantic and traditional environment.

The Thrill seeker however, is more interested in excitement, challenges, high speeds and adreneline rides. The thrill seeker demographic tends to coincide with the teenager audience.





The family area of the new Feira Popular will feature the style of the classic fair. All rides in this zone will be designed so they are linked, tying them together forming a cohesive area that is a comfortable place to stay. The decorations, the typography, the colours, the lights. Everything has