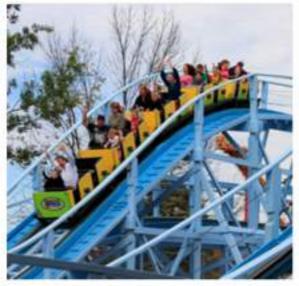

come less prominent in celebrating its own identity.





Not only did the move to Entrecampos mean the style of the park changed, the park focussed a lot more on the attractions.

The visual style changed towards a crowded fair with lots of a multitude of lights. Slowly the fair has lost it characteristic style, resulting in a close in 2003.



### ATTRACTIONS

#### **FEIRA POPULAR**

















The Feira Popular traditionally had a few key rides or attractions. These include:

- The Wall of Death: the man with the motorcycle riding on the walls
- The Ferris Wheel
- A flume ride
- A spinning and flying ride

- The Bumper cars
- A looping coaster
- Wave swinger
- The haunted house

# CONCEPT NOVA FEIRA POPULAR





### TARGET AUDIENCE

#### **FAMILY & THRILLSEEKERS**

FAMILY











#### THRILLSEEKERS









The fair would consist of attractions to entertain the masses. However, we could distinguish two major target groups: the Family and the Thrill seeker. The family would be attracted to the more gentle and friendly rides, situated in a more romantic and traditional environment.

The Thrill seeker however, is more interested in excitement, challenges, high speeds and adreneline rides. The thrill seeker demographic tends to coincide with the teenager audience.





The family area of the new Feira Popular will feature the style of the classic fair. All rides in this zone will be designed so they are linked, tying them together forming a cohesive area that is a comfortable place to stay. The decorations, the typography, the colours, the lights. Everything has to f