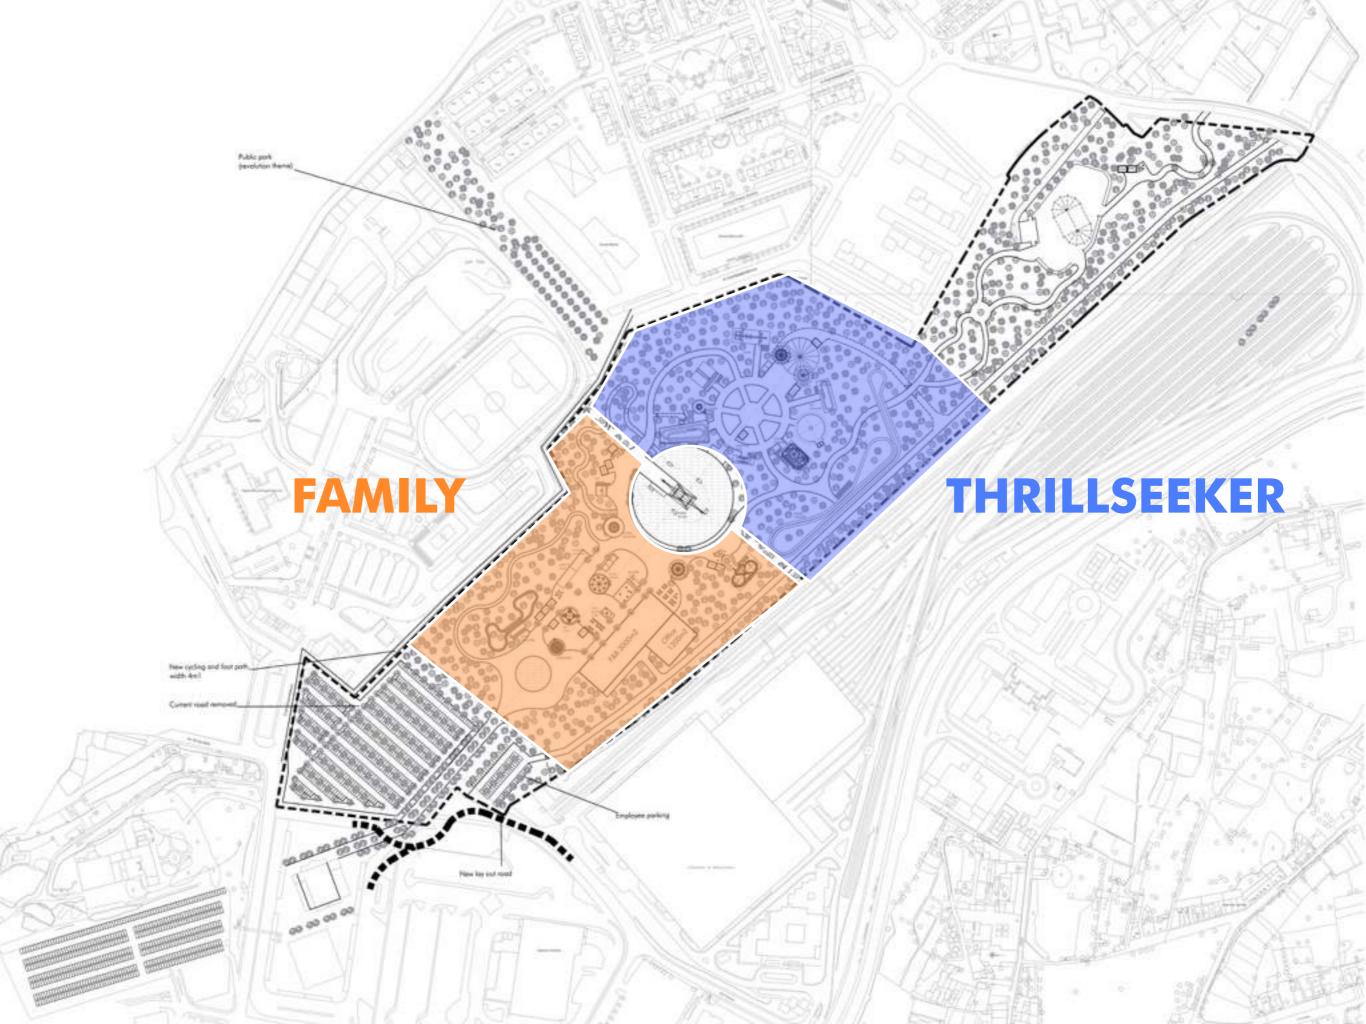

#### **FAMILY & THRILLSEEKERS**

FAMILY

#### THRILLSEEKERS

The fair would consist of attractions to entertain the masses. However, we could distinguish two major target groups: the Family and the Thrill seeker. The family would be attracted to the more gentle and friendly rides, situated in a more romantic and traditional environment.

The Thrill seeker however, is more interested in excitement, challenges, high speeds and adreneline rides. The thrill seeker demographic tends to coincide with the teenager audience.

The family area of the new Feira Popular will feature the style of the classic fair. All rides in this zone will be designed so they are linked, tying them together forming a cohesive area that is a comfortable place to stay. The decorations, the typography, the colours, the lights. Everything has to follow a design that would celebrate the look & feel of the traditional fair.

#### **VISUAL STYLE**

The new Feira Popular would also need to attract the thrillseeker. It will feature classic rides that look less gentle, but a lot more extreme. In a modern park these rides need go a step further, reaching new thrills and new heights. The shapes and colours are a lot more extreme, but still they would need to celebrate a cohesive style. This part of the park can communicate 'fun' in a simple but effective way.