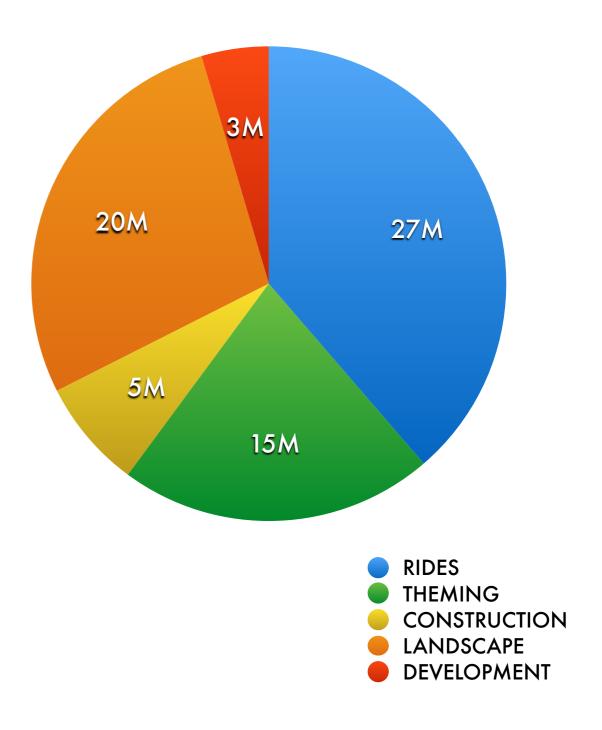

# BUDGET ALLOCATION DIVISION OF COSTS

|                                                  | TOTAL COST |            |
|--------------------------------------------------|------------|------------|
| RIDES                                            | 27.080.000 |            |
| Rides                                            |            | 26.400.000 |
| Rides Foundations                                |            | 680.000    |
| THEMING                                          | 15.000.000 |            |
| Theming & decoration                             |            | 15.000.000 |
| CONSTRUCTION                                     | 5.205.000  |            |
| Buildings                                        |            | 5.205.000  |
| LANDSCAPE                                        | 19.510.000 |            |
| Site preparation                                 |            | 1.890.000  |
| Underground<br>Infrastructure                    |            | 2.000.000  |
| Retaining walls Basic constructions              |            | 500.000    |
| Landscaping                                      |            | 15.120.000 |
| DEVELOPMENT                                      | 3.206.500  |            |
| Design & Engineering                             |            | 3.206.500  |
|                                                  | 70.001.500 |            |
| * Based on 18.9 Ha site<br>and 6300 m2 buildings |            |            |