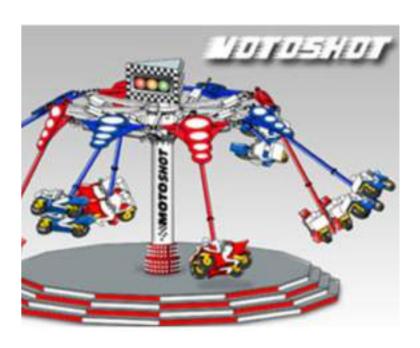

| 3.206.500  |            |
| Design & Engineering                             |            | 3.206.500  |
|                                                  | 70.001.500 |            |
| * Based on 18.9 Ha site<br>and 6300 m2 buildings |            |            |



# BIRDSEYE









# RIDES SELECTION



#### **GIANT WHEEL**







#### **DROP TOWER**









#### **SWING TOWER**







#### **LOOPING SHIP**









### THRILL RIDE SELECTION

#### ATTRACTIONS OF NOVO FEIRA POPULAR

#### 4TH DIMENSION COASTER







### THRILL RIDE SELECTION

#### ATTRACTIONS OF NOVO FEIRA POPULAR

#### **FLUME RIDE**











#### SINGLE LOOP COASTER









#### **SCENIC COASTER**













#### **CYCLON COASTER**







#### **TOWER COASTER**







#### **MOTOSHOT RIDE**









# THRILL RIDE SELECTION

# ATTRACTIONS OF NOVO FEIRA POPULAR

#### **MOTOSHOT RIDE**









# THRILL RIDE SELECTION ATTRACTIONS OF NOVO FEIRA POPULAR

### **STUNT SHOW**













## **CAROUSEL**





# FAMILY RIDE SELECTION

# ATTRACTIONS OF NOVO FEIRA POPULAR

#### **MUSIC EXPRESS**









# FAMILY RIDE SELECTION

# ATTRACTIONS OF NOVO FEIRA POPULAR

#### **BUMPER CARS**









#### MINI BUMPER CARS









#### **TELECOMBAT RIDE**





## **FLYING SCOOTER**







#### **KIDDIE COASTER**





#### **HORSETRACK RIDE**









#### **MIRROR MAZE**







# **MUSIC EXPRESS**









# FAMILY RIDE SELECTION

# ATTRACTIONS OF NOVO FEIRA POPULAR

#### **MIDWAY GAMES**







#### **SHOOTING GALLERY**