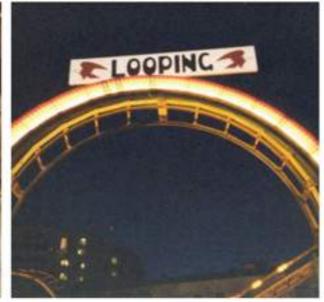

- The Bumper cars
- A looping coaster
- Wave swinger
- The haunted house

#### SINGLE LOOP COASTER