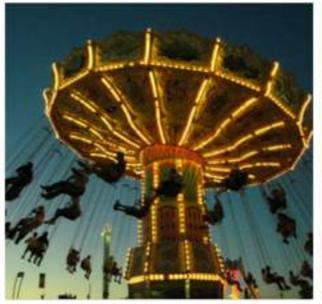

slowly it moved away from traditional towards the modern fair. In 2003 this came to an end with the closure of the Feira Popular.





The transition of the Feira Popular is clearly visible in the design of the graphics and decorations. The visual style of the decorations, designed by Albertino Pereira da Silva, gave the park a signature style. Through the years the style has changed, and has become less prominent in celebrating its own identity.





Not only did the move to Entrecampos mean the style of the park changed, the park focussed a lot more on the attractions.

The visual style changed towards a crowded fair with lots of a multitude of lights. Slowly the fair has lost it characteristic style, resulting in a close in 2003.



### ATTRACTIONS

#### **FEIRA POPULAR**

















The Feira Popular traditionally had a few key rides or attractions. These include:

- The Wall of Death: the man with the motorcycle riding on the walls
- The Ferris Wheel
- A flume ride
- A spinning and flying ride

- The Bumper cars
- A looping coaster
- Wave swinger
- The haunted house

# CONCEPT NOVA FEIRA POPULAR





### TARGET AUDIENCE

#### **FAMILY & THRILLSEEKERS**

FAMILY











#### THRILLSEEKERS









The fair would consist of attractions to entertain the masses. However, we could distinguish two major target groups: the Family and the Thrill seeker. The family would be attracted to the more gentle and friendly rides, situated in a more romantic and traditional environment.

The Thrill seeker however, is more interested in excitement, challenges, high speeds and adr