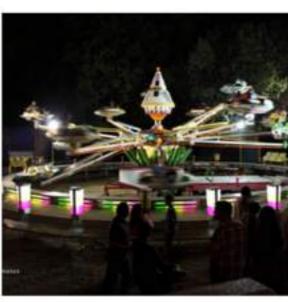

#### **FEIRA POPULAR**

The Feira Popular traditionally had a few key rides or attractions. These include:

- The Wall of Death: the man with the motorcycle riding on the walls
- The Ferris Wheel
- A flume ride
- A spinning and flying ride

#### THRILLSEEKERS

The fair would consist of attractions to entertain the masses. However, we could distinguish two major target groups: the Family and the Thrill seeker. The family would be attracted to the more gentle and friendly rides, situated in a more romantic and traditional environment.