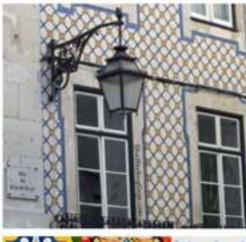

#### **PORTUGAL**

Portuguese culture has a selection of promising architectural elements, patterns, colours and traditions. These components help characterise the park as being a Portuguese park rather than any other. It celebrates Portuguese culture and would help to attract the tourists at the same time. The Calçada Portuguesa, the Azulejo mosaic tiles, and the bright colours form great ingredients for a cheerful environment.