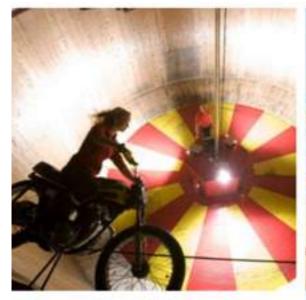

#### **FEIRA POPULAR**

The Feira Popular traditionally had a few key rides or attractions. These include:

- The Wall of Death: the man with the motorcycle riding on the walls
- The Ferris Wheel
- A flume ride
- A spinning and flying ride