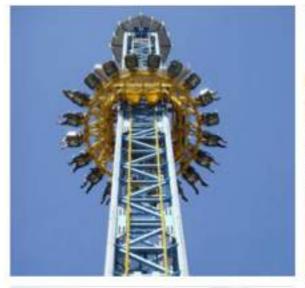

celebrating its own identity.





Not only did the move to Entrecampos mean the style of the park changed, the park focussed a lot more on the attractions.

The visual style changed towards a crowded fair with lots of a multitude of lights. Slowly the fair has lost it characteristic style, resulting in a close in 2003.



### ATTRACTIONS

#### **FEIRA POPULAR**

















The Feira Popular traditionally had a few key rides or attractions. These include:

- The Wall of Death: the man with the motorcycle riding on the walls
- The Ferris Wheel
- A flume ride
- A spinning and flying ride

- The Bumper cars
- A looping coaster
- Wave swinger
- The haunted house

# CONCEPT NOVA FEIRA POPULAR





### TARGET AUDIENCE

#### **FAMILY & THRILLSEEKERS**

FAMILY











#### THRILLSEEKERS









The fair would consist of attractions to entertain the masses. However, we could distinguish two major target groups: the Family and the Thrill seeker. The family would be attracted to the more gentle and friendly rides, situated in a more romantic and traditional environment.

The Thrill seeker however, is more interested in excitement, challenges, high speeds and adreneline rides. The thrill seeker demographic tends to coincide with the teenager audience.





The family area of the new Feira Popular will feature the style of the classic fair. All rides in this zone will be designed so they are linked, tying them together forming a cohesive area that is a comfortable place to stay. The decorations, the typography, the colours, the lights. Everything has to follow a design that wo