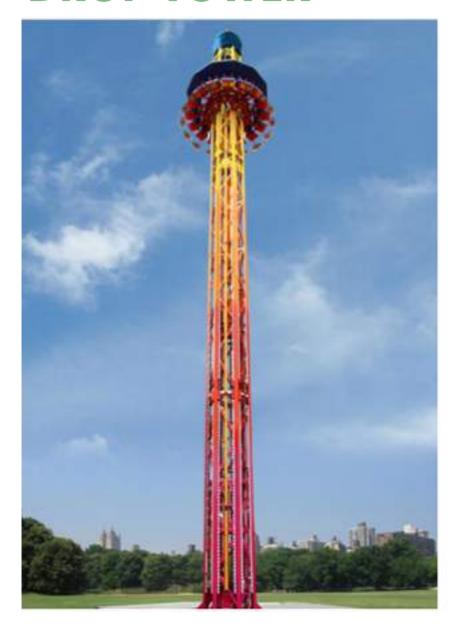

NDSCAPE                                        | 19.510.000 |            |
| Site preparation                                 |            | 1.890.000  |
| Underground<br>Infrastructure                    |            | 2.000.000  |
| Retaining walls Basic constructions              |            | 500.000    |
| Landscaping                                      |            | 15.120.000 |
| DEVELOPMENT                                      | 3.206.500  |            |
| Design & Engineering                             |            | 3.206.500  |
|                                                  | 70.001.500 |            |
| * Based on 18.9 Ha site<br>and 6300 m2 buildings |            |            |



# BIRDSEYE









# RIDES SELECTION



#### **GIANT WHEEL**







#### **DROP TOWER**









#### **SWING TOWER**







#### **LOOPING SHIP**









### THRILL RIDE SELECTION

#### ATTRACTIONS OF NOVO FEIRA POPULAR

#### 4TH DIMENSION COASTER







### THRILL RIDE SELECTION

#### ATTRACTIONS OF NOVO FEIRA POPULAR

#### **FLUME RIDE**











#### SINGLE LOOP COASTER









#### **SCENIC COASTER**













#### **CYCLON COASTER**







#### **TOWER COASTER**







#### **MOTOSHOT RIDE**









# THRILL RIDE SELECTION

# ATTRACTIONS OF NOVO FEIRA POPULAR

#### **MOTOSHOT RIDE**









# THRILL RIDE SELECTION ATTRACTIONS OF NOVO FEIRA POPULAR

### **STUNT SHOW**













## **CAROUSEL**





# FAMILY RIDE SELECTION

# ATTRACTIONS OF NOVO FEIRA POPULAR

#### **MUSIC EXPRESS**









# FAMILY RIDE SELECTION

# ATTRACTIONS OF NOVO FEIRA POPULAR

#### **B