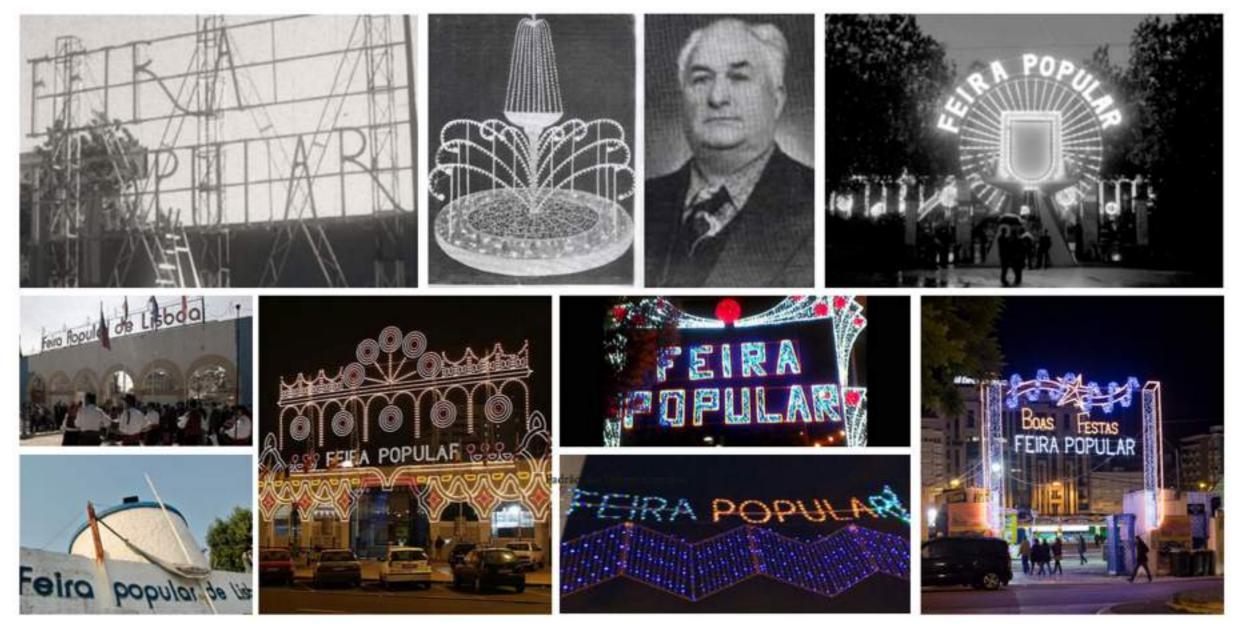

# HISTORY

The Feira Popular started in the 40s of the previous century and had attracted the crowds. Famed in the Lisbon area, and entertaining for all. In the 60s the fair had moved to a new area, inside the city centre. Entrecampos hosted the fair, but slowly it moved away from traditional towards the modern fair. In 2003 this came to an end with the closure of the Feira Popular.

The transition of the Feira Popular is clearly visible in the design of the graphics and decorations. The visual style of the decorations, designed by Albertino Pereira da Silva, gave the park a signature style. Through the years the style has changed, and has become less prominent in celebrating its own identity.

Not only did the move to Entrecampos mean the style of the park changed, the park focussed a lot more on the attractions.

The visual style changed towards a crowded fair with lots of a multitude of lights. Slowly the fair has lost it characteristic style, resulting in a close in 2003.