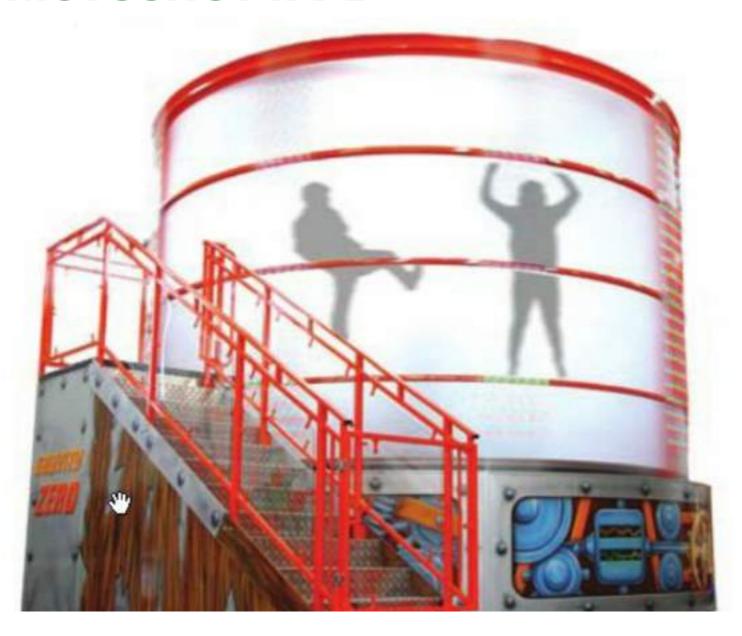

|            | 3.206.500  |
|                                                  | 70.001.500 |            |
| * Based on 18.9 Ha site<br>and 6300 m2 buildings |            |            |



# BIRDSEYE









# RIDES SELECTION



#### **GIANT WHEEL**







#### **DROP TOWER**









#### **SWING TOWER**







#### **LOOPING SHIP**









### THRILL RIDE SELECTION

#### ATTRACTIONS OF NOVO FEIRA POPULAR

#### 4TH DIMENSION COASTER







### THRILL RIDE SELECTION

#### ATTRACTIONS OF NOVO FEIRA POPULAR

#### **FLUME RIDE**











#### SINGLE LOOP COASTER









#### **SCENIC COASTER**













#### **CYCLON COASTER**







#### **TOWER COASTER**







#### **MOTOSHOT RIDE**









# THRILL RIDE SELECTION

# ATTRACTIONS OF NOVO FEIRA POPULAR

#### **MOTOSHOT RIDE**









# THRILL RIDE SELECTION ATTRACTIONS OF NOVO FEIRA POPULAR

### **STUNT SHOW**













## **CAROUSEL**





# FAMILY RIDE SELECTION

# ATTRACTIONS OF NOVO FEIRA POPULAR

#### **MUSIC EXPRESS**









# FAMILY RIDE SELECTION

# ATTRACTIONS OF NOVO FEIRA POPULAR

#### **BUMPER CARS**









#### MINI BUMPER CARS









#### **TELECOMBAT RIDE**





## **FLYING SCOOTER**







#### **KIDDIE COASTER**





#### **HORSETRACK RIDE**









#### **MIRROR MAZE**







# **MUSIC EXPRESS**









# FAMILY RIDE SELECTION

# ATTRACTIONS OF NOVO FEIRA POPULAR

#### **MIDWAY GAMES**







#### **SHOOTING GALLERY**