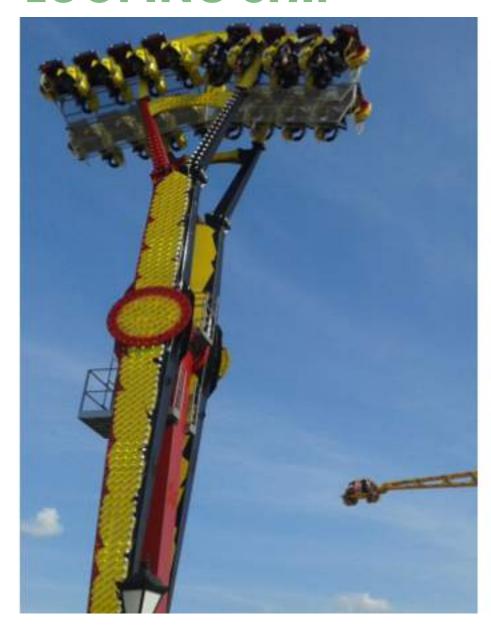

|            |
| Site preparation                                 |            | 1.890.000  |
| Underground<br>Infrastructure                    |            | 2.000.000  |
| Retaining walls Basic constructions              |            | 500.000    |
| Landscaping                                      |            | 15.120.000 |
| DEVELOPMENT                                      | 3.206.500  |            |
| Design & Engineering                             |            | 3.206.500  |
|                                                  | 70.001.500 |            |
| * Based on 18.9 Ha site<br>and 6300 m2 buildings |            |            |



# BIRDSEYE









# RIDES SELECTION



#### **GIANT WHEEL**







#### **DROP TOWER**









#### **SWING TOWER**







#### **LOOPING SHIP**









### THRILL RIDE SELECTION

#### ATTRACTIONS OF NOVO FEIRA POPULAR

#### 4TH DIMENSION COASTER







### THRILL RIDE SELECTION

#### ATTRACTIONS OF NOVO FEIRA POPULAR

#### **FLUME RIDE**











#### SINGLE LOOP COASTER









#### **SCENIC COASTER**













#### **CYCLON COASTER**







#### **TOWER COASTER**







#### **MOTOSHOT RIDE**









# THRILL RIDE SELECTION

# ATTRACTIONS OF NOVO FEIRA POPULAR

#### **MOTOSHOT RIDE**









# THRILL RIDE SELECTION ATTRACTIONS OF NOVO FEIRA POPULAR

### **STUNT SHOW**













## **CAROUSEL**





# FAMILY RIDE SELECTION

# ATTRACTIONS OF NOVO FEIRA POPULAR

#### **MUSIC EXPRESS**









# FAMILY RIDE SELECTION

# ATTRACTIONS OF NOVO FEIRA POPULAR

#### **BUMPER CARS**









#### MINI BUMPER CARS









#### *