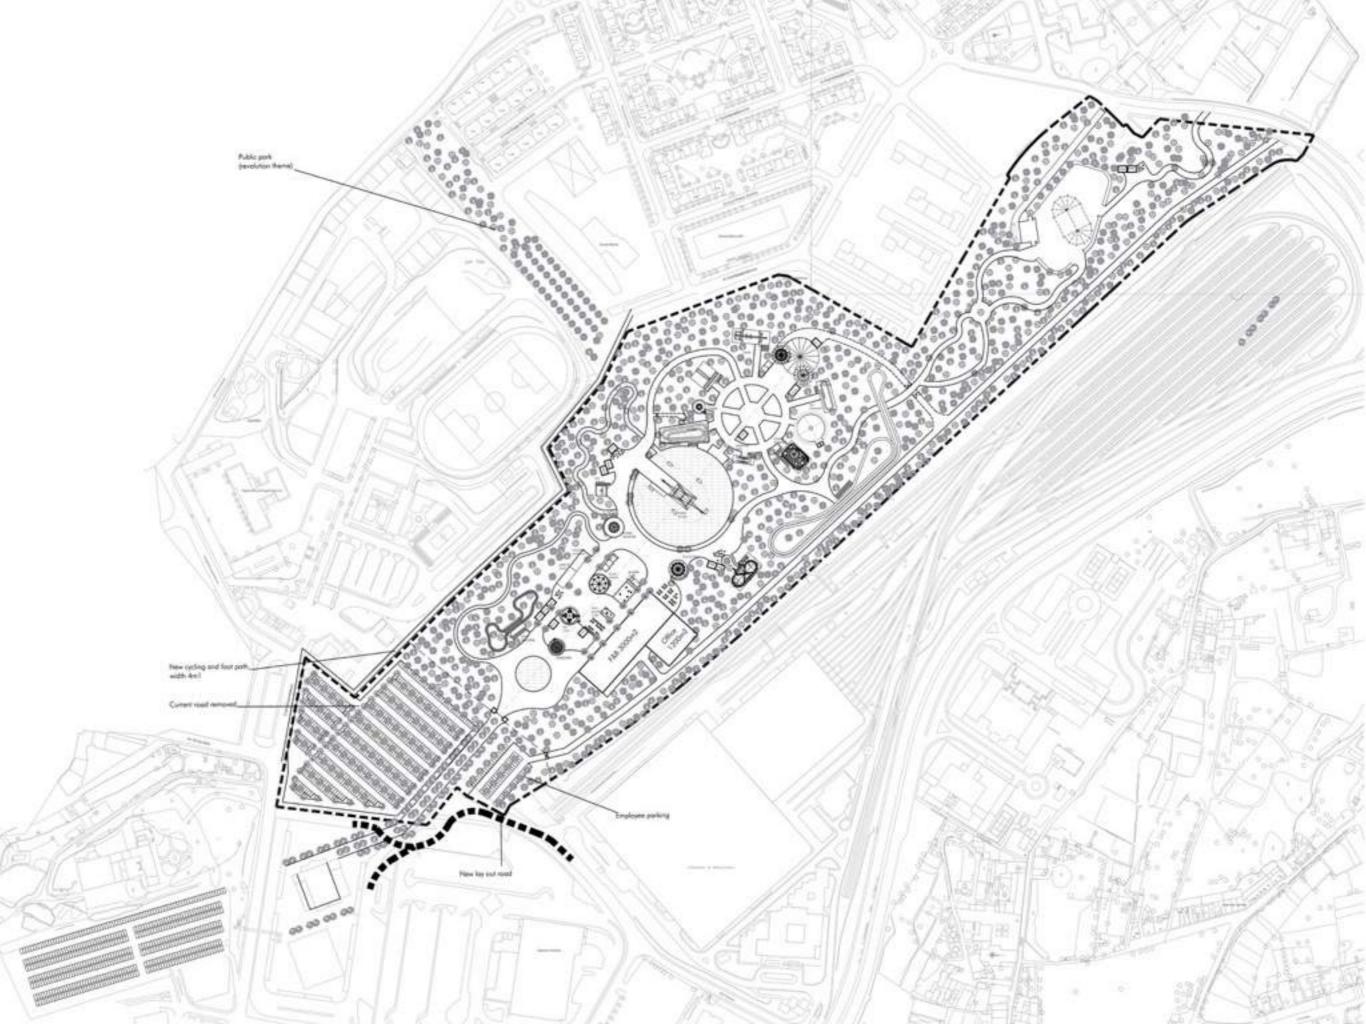

These components help characterise the park as being a Portuguese park rather than any other. It celebrates Portuguese culture and would help to attract the tourists at the same time. The Calçada Portuguesa, the Azulejo mosaic tiles, and the bright colours form great ingredients for a cheerful environment.





The mercado, the Portuguese food market, is a great type of restaurant that has great potential inside the Feira Popular. Both the Feira Popular and the Mercado attract the masses, not matter the social background of the audience. The mercado is a popularised type of dining, serving the families and friend groups. This type of restaurant can be designed to follow the style of the park, and would probably be best situated in the traditional romantic fair area.

### PRE-MASTERPLAN





# ECONOMICS



| 800.000  € 2,00  € 6,00  € 2,00  € 20,00 |                                                    | 900.000  € 2,00  € 10,50  € 6,30  € 2,10  € 20,90                  |                                                                                                                                             | 1.000.000  € 2,00  € 11,03  € 6,62  € 2,21                                                                                                          | •                                                                                                                                                          | 00.000<br>€ 2,00<br>€ 11,58<br>€ 6,95<br>€ 2,32