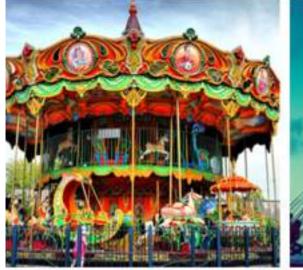

has become less prominent in celebrating its own identity.





Not only did the move to Entrecampos mean the style of the park changed, the park focussed a lot more on the attractions.

The visual style changed towards a crowded fair with lots of a multitude of lights. Slowly the fair has lost it characteristic style, resulting in a close in 2003.



### ATTRACTIONS

#### **FEIRA POPULAR**

















The Feira Popular traditionally had a few key rides or attractions. These include:

- The Wall of Death: the man with the motorcycle riding on the walls
- The Ferris Wheel
- A flume ride
- A spinning and flying ride

- The Bumper cars
- A looping coaster
- Wave swinger
- The haunted house

# CONCEPT NOVA FEIRA POPULAR





### TARGET AUDIENCE

#### **FAMILY & THRILLSEEKERS**

FAMILY











#### THRILLSEEKERS









The fair would consist of attractions to entertain the masses. However, we could distinguish two major target groups: the Family and the Thrill seeker. The family would be attracted to the more gentle and friendly rides, situated in a more romantic and traditional environment.

The Thrill seeker however, is more interested in excitement, challenges, high speeds and adreneline rides. The thrill seeker demographic tends to coincide with the teenager audience.





The family area of the new Feira Popular will feature the style of the classic fair. All rides in this zone will be designed so they are linked, tying them together forming a cohesive area that is a comfortable place to stay. The decorations, the typography, the colours, the lights. Everything ha