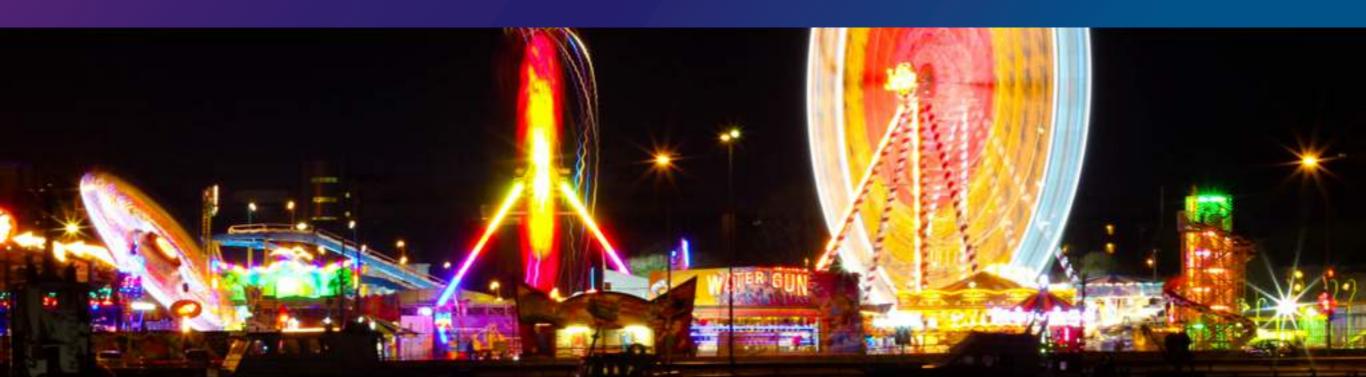

# HISTORY

The Feira Popular started in the 40s of the previous century and had attracted the crowds. Famed in the Lisbon area, and entertaining for all. In the 60s the fair had moved to a new area, inside the city centre. Entrecampos hosted the fair, but slowly it moved away from traditional towards the modern fair. In 2003 this came to an end with the closure of the Feira Popular.

Not only did the move to Entrecampos mean the style of the park changed, the park focussed a lot more on the attractions.

The visual style changed towards a crowded fair with lots of a multitude of lights. Slowly the fair has lost it characteristic style, resulting in a close in 2003.