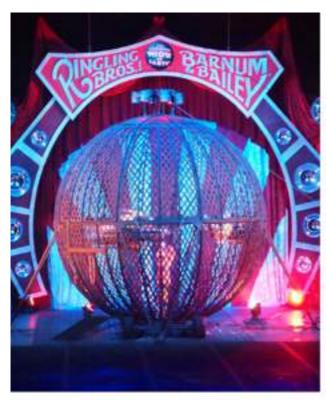

0.001.500 |            |
| * Based on 18.9 Ha site<br>and 6300 m2 buildings |            |            |



# BIRDSEYE









# RIDES SELECTION



#### **GIANT WHEEL**







#### **DROP TOWER**









#### **SWING TOWER**







#### **LOOPING SHIP**









### THRILL RIDE SELECTION

#### ATTRACTIONS OF NOVO FEIRA POPULAR

#### 4TH DIMENSION COASTER







### THRILL RIDE SELECTION

#### ATTRACTIONS OF NOVO FEIRA POPULAR

#### **FLUME RIDE**











#### SINGLE LOOP COASTER









#### **SCENIC COASTER**













#### **CYCLON COASTER**







#### **TOWER COASTER**







#### **MOTOSHOT RIDE**









# THRILL RIDE SELECTION

# ATTRACTIONS OF NOVO FEIRA POPULAR

#### **MOTOSHOT RIDE**









# THRILL RIDE SELECTION ATTRACTIONS OF NOVO FEIRA POPULAR

### **STUNT SHOW**













## **CAROUSEL**





# FAMILY RIDE SELECTION

# ATTRACTIONS OF NOVO FEIRA POPULAR

#### **MUSIC EXPRESS**









# FAMILY RIDE SELECTION

# ATTRACTIONS OF NOVO FEIRA POPULAR

#### **BUMPER CARS**









#### MINI BUMPER CARS









#### **TELECOMBAT RIDE**





## **FLYING SCOOTER**







#### **KIDDIE COASTER**





#### **HORSETRACK RIDE**









#### **MIRROR MAZE**







# **MUSIC EXPRESS**









# FAMILY RIDE SELECTION

# ATTRACTIONS OF NOVO FEIRA POPULAR

#### **MIDWAY GAMES**







#### **SHOOTING GALLERY**