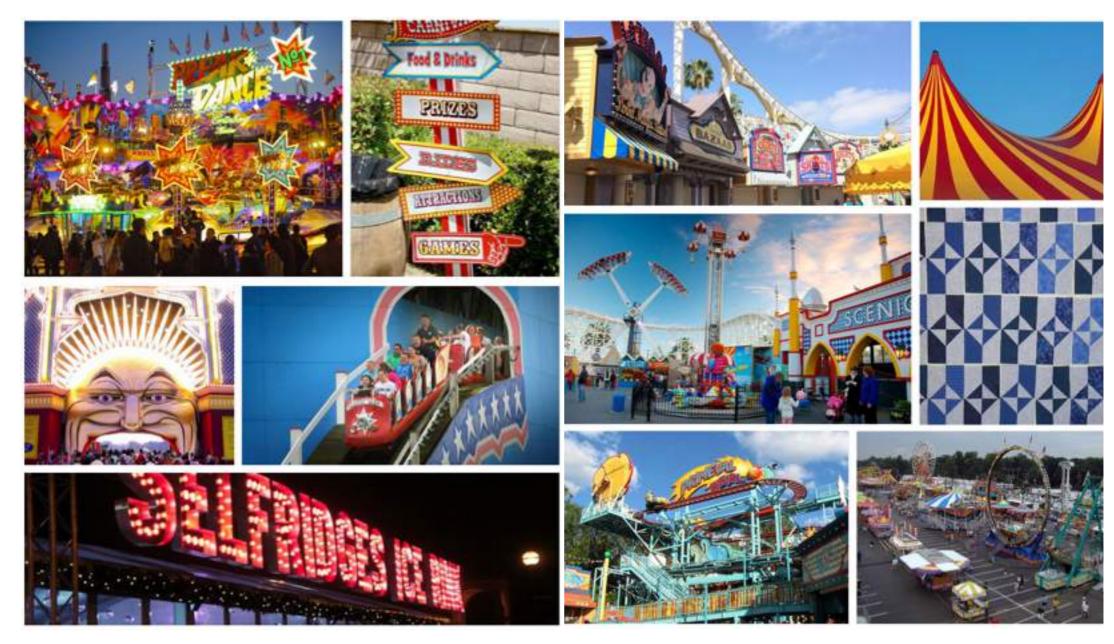

#### **FEIRA POPULAR**

The Feira Popular traditionally had a few key rides or attractions. These include:

- The Wall of Death: the man with the motorcycle riding on the walls
- The Ferris Wheel
- A flume ride
- A spinning and flying ride

- The Bumper cars
- A looping coaster
- Wave swinger
- The haunted house