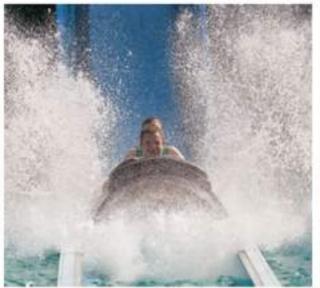

#### **FEIRA POPULAR**

The Feira Popular traditionally had a few key rides or attractions. These include:

- The Wall of Death: the man with the motorcycle riding on the walls
- The Ferris Wheel
- A flume ride
- A spinning and flying ride

#### **FLUME RIDE**