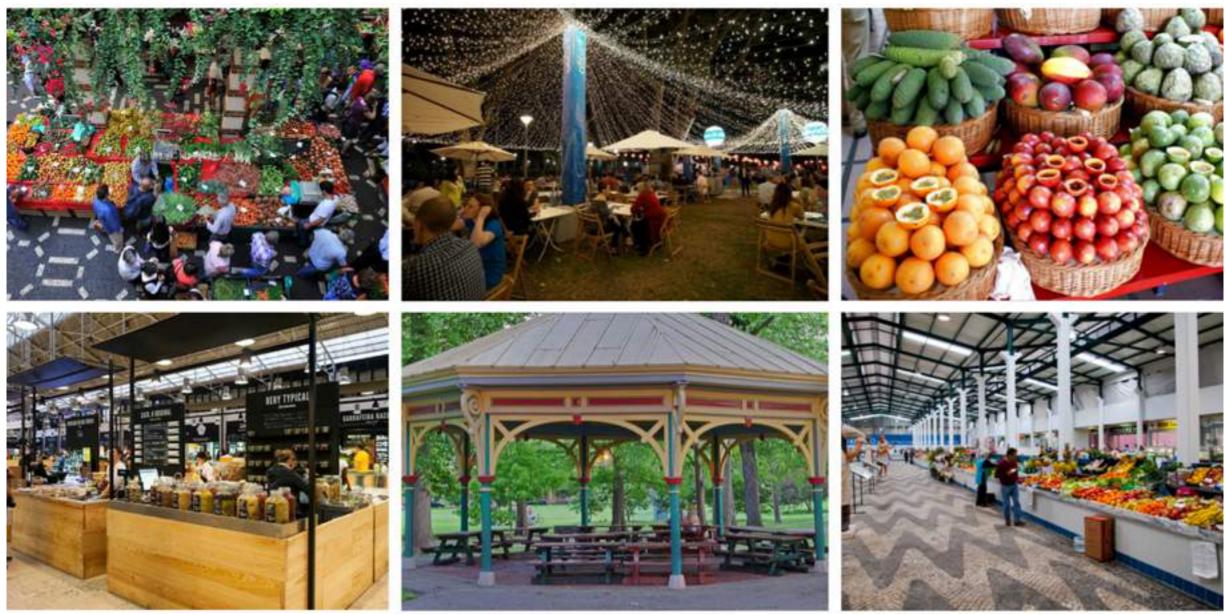

The mercado, the Portuguese food market, is a great type of restaurant that has great potential inside the Feira Popular. Both the Feira Popular and the Mercado attract the masses, not matter the social background of the audience. The mercado is a popularised type of dining, serving the families and friend groups. This type of restaurant can be designed to follow the style of the park, and would probably be best situated in the traditional romantic fair area.