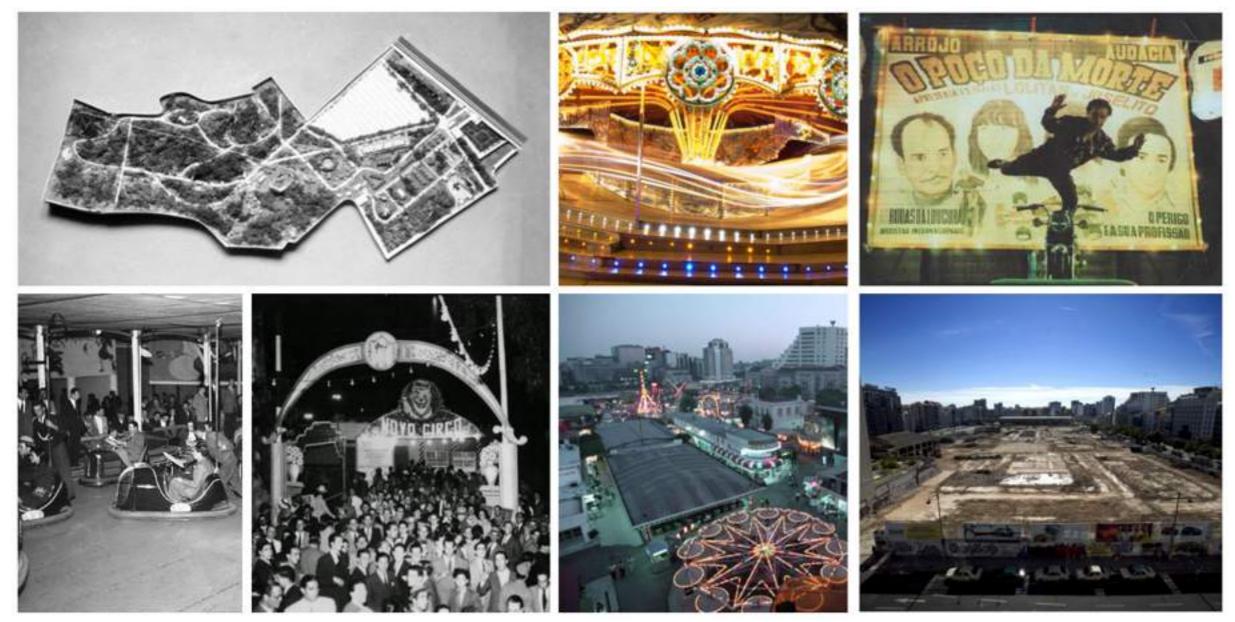

# HISTORY

The Feira Popular started in the 40s of the previous century and had attracted the crowds. Famed in the Lisbon area, and entertaining for all. In the 60s the fair had moved to a new area, inside the city centre. Entrecampos hosted the fair, but slowly it moved away from traditional towards the modern fair. In 2003 this came to an end with the closure of the Feira Popular.

The transition of the Feira Popular is clearly visible in the design of the graphics and decorations. The visual style of the decorations, designed by Albertino Pereira da Silva, gave the park a signature style. Through the years the style has changed, and has become less prominent in celebrating its own identity.

Not only did the move to Entrecampos mean the style of the park changed, the park focussed a lot more on the attractions.

The visual style changed towards a crowded fair with lots of a multitude of lights. Slowly the fair has lost it characteristic style, resulting in a close in 2003.

#### **FEIRA POPULAR**

The Feira Popular traditionally had a few key rides or attractions. These include:

- The Wall of Death: the man with the motorcycle riding on the walls
- The Ferris Wheel
- A flume ride
- A spinning and flying ride

- The Bumper cars
- A looping coaster
- Wave swinger
- The haunted house