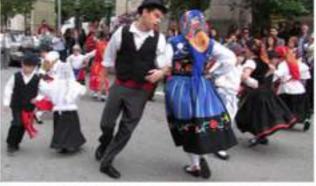

#### THRILLSEEKERS

The fair would consist of attractions to entertain the masses. However, we could distinguish two major target groups: the Family and the Thrill seeker. The family would be attracted to the more gentle and friendly rides, situated in a more romantic and traditional environment.

The Thrill seeker however, is more interested in excitement, challenges, high speeds and adreneline rides. The thrill seeker demographic tends to coincide with the teenager audience.

The family area of the new Feira Popular will feature the style of the classic fair. All rides in this zone will be designed so they are linked, tying them together forming a cohesive area that is a comfortable place to stay. The decorations, the typography, the colours, the lights. Everything has to follow a design that would celebrate the look & feel of the traditional fair.