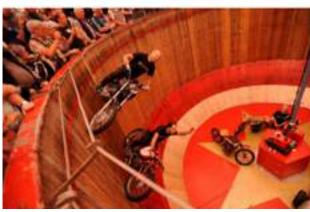

#### **FEIRA POPULAR**

The Feira Popular traditionally had a few key rides or attractions. These include:

- The Wall of Death: the man with the motorcycle riding on the walls
- The Ferris Wheel
- A flume ride
- A spinning and flying ride