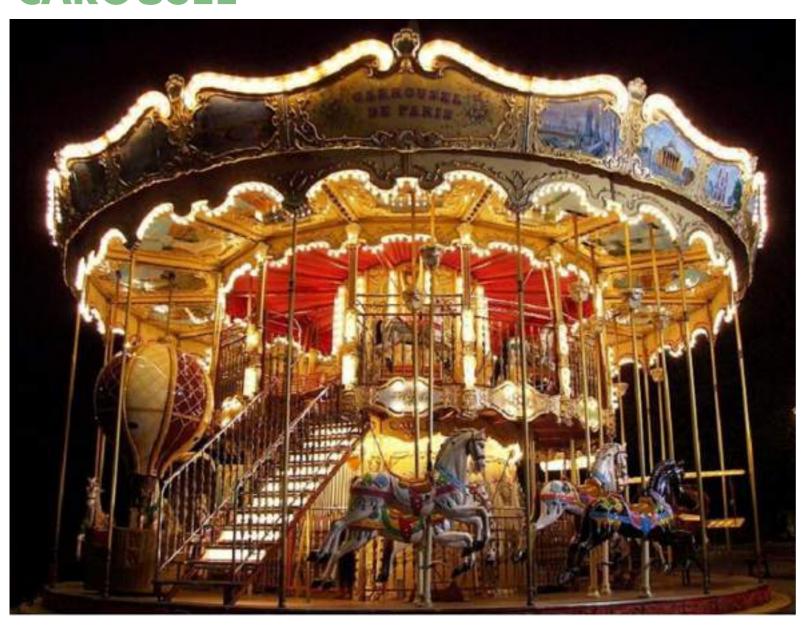

Based on 18.9 Ha site<br>and 6300 m2 buildings |            |            |



# BIRDSEYE









# RIDES SELECTION



#### **GIANT WHEEL**







#### **DROP TOWER**









#### **SWING TOWER**







#### **LOOPING SHIP**









### THRILL RIDE SELECTION

#### ATTRACTIONS OF NOVO FEIRA POPULAR

#### 4TH DIMENSION COASTER







### THRILL RIDE SELECTION

#### ATTRACTIONS OF NOVO FEIRA POPULAR

#### **FLUME RIDE**











#### SINGLE LOOP COASTER









#### **SCENIC COASTER**













#### **CYCLON COASTER**







#### **TOWER COASTER**







#### **MOTOSHOT RIDE**









# THRILL RIDE SELECTION

# ATTRACTIONS OF NOVO FEIRA POPULAR

#### **MOTOSHOT RIDE**









# THRILL RIDE SELECTION ATTRACTIONS OF NOVO FEIRA POPULAR

### **STUNT SHOW**













## **CAROUSEL**





# FAMILY RIDE SELECTION

# ATTRACTIONS OF NOVO FEIRA POPULAR

#### **MUSIC EXPRESS**









# FAMILY RIDE SELECTION

# ATTRACTIONS OF NOVO FEIRA POPULAR

#### **BUMPER CARS**









#### MINI BUMPER CARS









#### **TELECOMBAT RIDE**





## **FLYING SCOOTER**







#### **KIDDIE COASTER**





#### **HORSETRACK RIDE**









#### **MIRROR MAZE**







# **MUSIC EXPRESS**









# FAMILY RIDE SELECTION

# ATTRACTIONS OF NOVO FEIRA POPULAR

#### **MIDWAY GAMES**







#### **SHOOTING GALLERY**