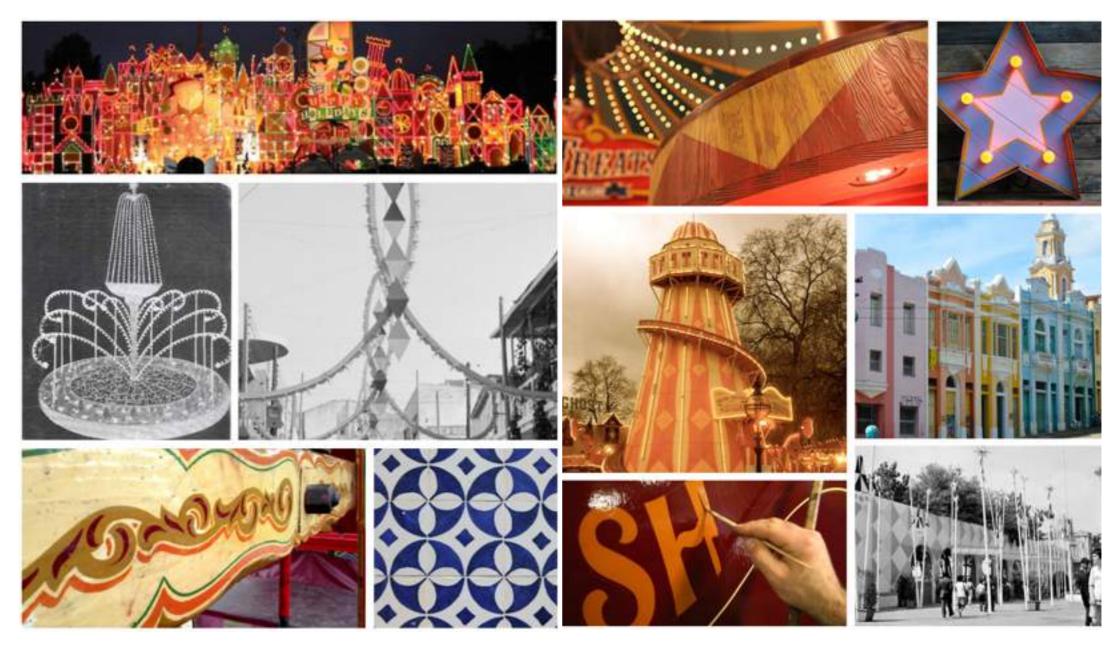

The transition of the Feira Popular is clearly visible in the design of the graphics and decorations. The visual style of the decorations, designed by Albertino Pereira da Silva, gave the park a signature style. Through the years the style has changed, and has become less prominent in celebrating its own identity.

Not only did the move to Entrecampos mean the style of the park changed, the park focussed a lot more on the attractions.

The visual style changed towards a crowded fair with lots of a multitude of lights. Slowly the fair has lost it characteristic style, resulting in a close in 2003.

#### **PORTUGAL**

Portuguese culture has a selection of promising architectural elements, patterns, colours and traditions. These components help characterise the park as being a Portuguese park rather than any other. It celebrates Portuguese culture and would help to attract the tourists at the same time. The Calçada Portuguesa, the Azulejo mosaic tiles, and the bright colours form great ingredients for a cheerful environment.