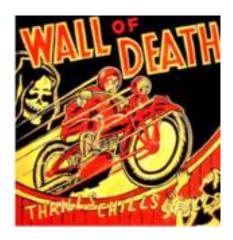

#### **FEIRA POPULAR**

The Feira Popular traditionally had a few key rides or attractions. These include:

- The Wall of Death: the man with the motorcycle riding on the walls
- The Ferris Wheel
- A flume ride
- A spinning and flying ride