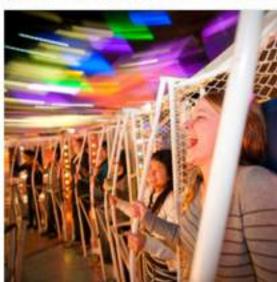

rating its own identity.





Not only did the move to Entrecampos mean the style of the park changed, the park focussed a lot more on the attractions.

The visual style changed towards a crowded fair with lots of a multitude of lights. Slowly the fair has lost it characteristic style, resulting in a close in 2003.



### ATTRACTIONS

#### **FEIRA POPULAR**

















The Feira Popular traditionally had a few key rides or attractions. These include:

- The Wall of Death: the man with the motorcycle riding on the walls
- The Ferris Wheel
- A flume ride
- A spinning and flying ride

- The Bumper cars
- A looping coaster
- Wave swinger
- The haunted house

# CONCEPT NOVA FEIRA POPULAR





### TARGET AUDIENCE

#### **FAMILY & THRILLSEEKERS**

FAMILY











#### THRILLSEEKERS









The fair would consist of attractions to entertain the masses. However, we could distinguish two major target groups: the Family and the Thrill seeker. The family would be attracted to the more gentle and friendly rides, situated in a more romantic and traditional environment.

The Thrill seeker however, is more interested in excitement, challenges, high speeds and adreneline rides. The thrill seeker demographic tends to coincide with the teenager audience.





The family area of the new Feira Popular will feature the style of the classic fair. All rides in this zone will be designed so they are linked, tying them together forming a cohesive area that is a comfortable place to stay. The decorations, the typography, the colours, the lights. Everything has to follow a design that would ce