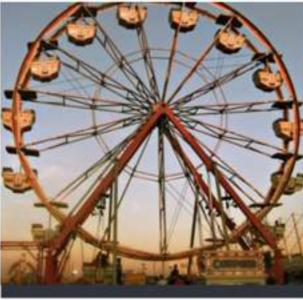

#### **FEIRA POPULAR**

The Feira Popular traditionally had a few key rides or attractions. These include:

- The Wall of Death: the man with the motorcycle riding on the walls
- The Ferris Wheel
- A flume ride
- A spinning and flying ride

#### **GIANT WHEEL**