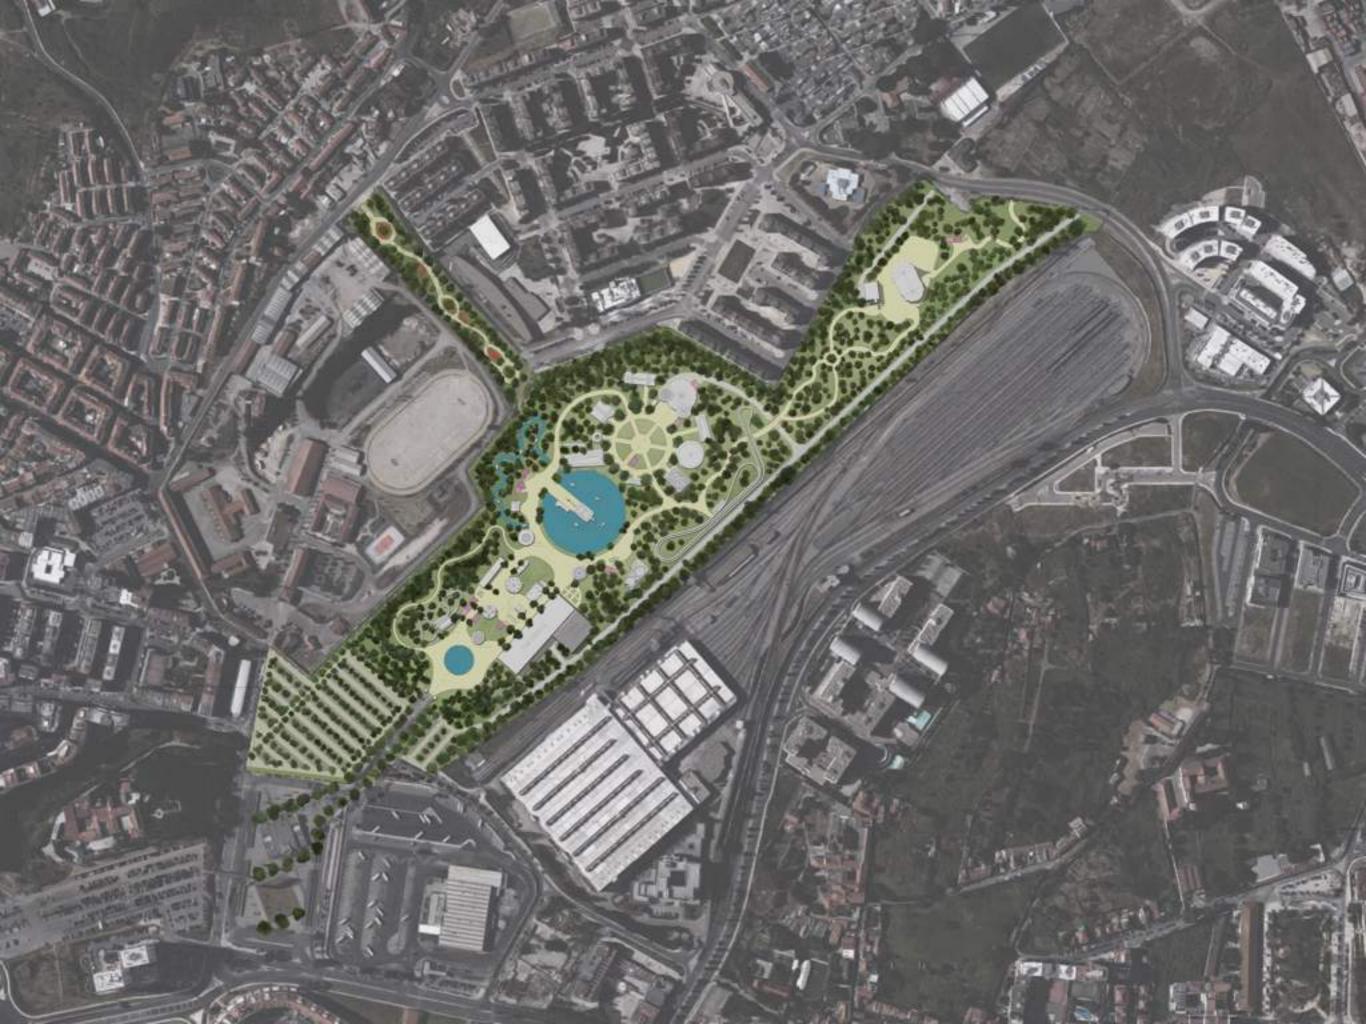

. These components help characterise the park as being a Portuguese park rather than any other. It celebrates Portuguese culture and would help to attract the tourists at the same time. The Calçada Portuguesa, the Azulejo mosaic tiles, and the bright colours form great ingredients for a cheerful environment.





The mercado, the Portuguese food market, is a great type of restaurant that has great potential inside the Feira Popular. Both the Feira Popular and the Mercado attract the masses, not matter the social background of the audience. The mercado is a popularised type of dining, serving the families and friend groups. This type of restaurant can be designed to follow the style of the park, and would probably be best situated in the traditional romantic fair area.

### PRE-MASTERPLAN





# ECONOMICS



| 800.000  € 2,00  € 6,00  € 2,00  € 20,00 |                                                    | 900.000  € 2,00  € 10,50  € 6,30  € 2,10  € 20,90                  |                                                                                                                                             | 1.000.000  € 2,00  € 11,03  € 6,62  € 2,21                                                                                                          | •                                                                                                                                                          | 00.000<br>€ 2,00<br>€ 11,58<br>€ 6,95<br>€ 2,32